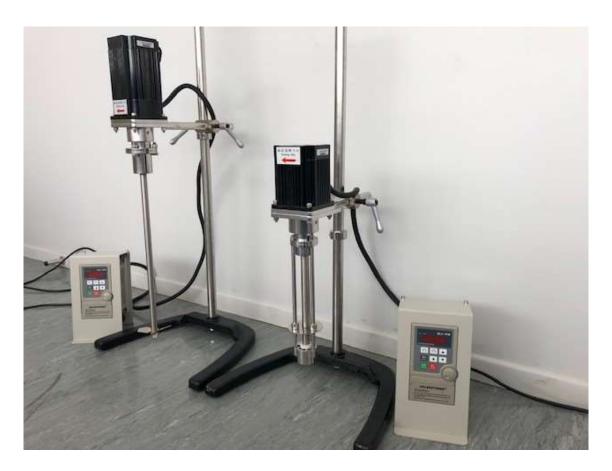

## The Models

There are 2 different size bench top models available at 200W and 370W. The 200W unit has a maximum speed of 10,000rpm and is is rated for mixing in vessels of 500-3,000 ml volume. The 370W unit has a maximum speed of 6,000rpm and is rated for mixing in vessels of 5 - 20 liters volume.

They are driven by DC brushless motors and come complete with a single phase, 230V, 50 Hz, speed controller.

# **Availability**

We currently have one of each unit in stock, each with a full set of mixing assemblies.

These can be made available for trials and demonstrations, please contact us if you wish to see, trial or have the units demonstrated.

Delivery time for new units is 3-4 weeks.

One each of the 200W and 370W units.

The 3 different emulsifying/mixing assemblies available, showing the interchangeable high shear disc and hydrofoil impeller in the lower 2 images.