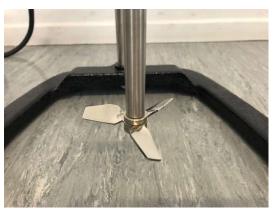

## **The Options**

Each unit can operate with any of the 3 standard mixing shaft assemblies which are of a quick change design. The mixing shaft assemblies available are;

Type H high circulation emulsifying head for emulsifying and homogenising of various viscosity liquids.

Type K high shear emulsifying head for emulsifying and particle size reduction for low to medium viscosity liquids.

Type T has a shear disc for high shear mixing, oil and water emulsifying, dispersion, and particle size reduction in low to high viscosity liquids AND an interchangeable hydrofoil impeller for mixing and blending of low viscosity liquids.

Delivery time for new units is 3-4 weeks.

One each of the 200W and 370W units.

The 3 different emulsifying/mixing assemblies available, showing the interchangeable high shear disc and hydrofoil impeller in the lower 2 images.