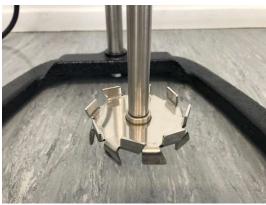

Type K high shear emulsifying head for emulsifying and particle size reduction for low to medium viscosity liquids.

Type T has a shear disc for high shear mixing, oil and water emulsifying, dispersion, and particle size reduction in low to high viscosity liquids AND an interchangeable hydrofoil impeller for mixing and blending of low viscosity liquids.

Delivery time for new units is 3-4 weeks.

One each of the 200W and 370W units.

The 3 different emulsifying/mixing assemblies available, showing the interchangeable high shear disc and hydrofoil impeller in the lower 2 images.