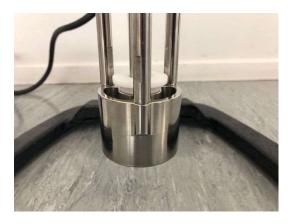

## **The Options**

Each unit can operate with any of the 3 standard mixing shaft assemblies which are of a quick change design. The mixing shaft assemblies available are;

Type H high circulation emulsifying head for emulsifying and homogenising of various viscosity liquids.

Delivery time for new units is 3-4 weeks.

One each of the 200W and 370W units.

The 3 different emulsifying/mixing assemblies available, showing the interchangeable high shear disc and hydrofoil impeller in the lower 2 images.