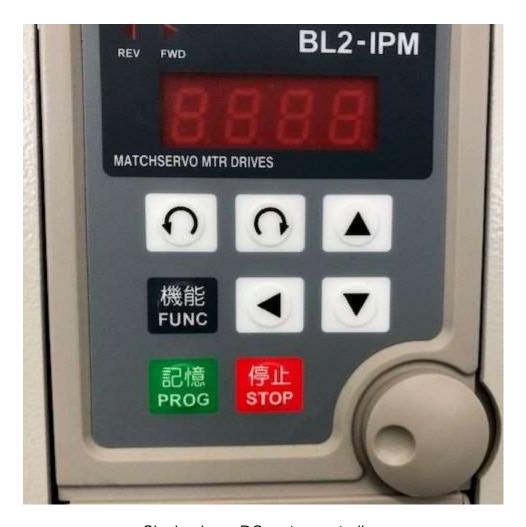

They are driven by DC brushless motors and come complete with a single phase, 230V, 50 Hz, speed controller.

Single phase DC motor controller.

For more information or to arrange a demo contact us now on 09 828 3706 or by replying to this email.