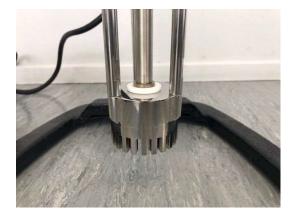

Type K high shear emulsifying head for emulsifying and particle size reduction for low to medium viscosity liquids.

Type T has a shear disc for high shear mixing, oil and water emulsifying, dispersion, and particle size reduction in low to high viscosity liquids AND an interchangeable hydrofoil impeller for mixing and blending of low viscosity liquids.

Delivery time for new units is 3-4 weeks.

One each of the 200W and 370W units.

The 3 different emulsifying/mixing assemblies available, showing the interchangeable high shear disc and hydrofoil impeller in the lower 2 images.